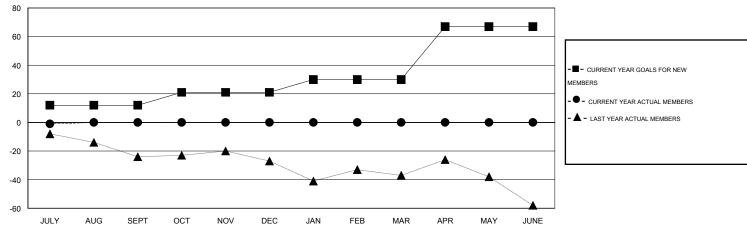

#### GOALS AND ACTUAL MEMBERS CUMULATIVE

| DROPPED CLUBS: 1  DROPPED MEMBERS |   | 5 CLUBS OF 44 ADDED 1 OR MORE<br>NEW MEMBERS | GENDER DISTRIBU<br>MALE<br>FEMALE | ITION<br>1,165 (79.58%)<br>299 (20.42%) |     |
|-----------------------------------|---|----------------------------------------------|-----------------------------------|-----------------------------------------|-----|
| DECEASED                          | 2 | CLICK HERE FOR HEALTH                        | EAMILY UNIT MEMBERS               |                                         | 307 |
| CLUB CANCELLED 0                  |   | ASSESSMENT DATA                              | FAMILY UNIT MEMBERS               |                                         |     |
| OTHER                             | 7 |                                              | HEAD OF HOUSEHOLD                 | 151                                     |     |
| TOTAL                             | 9 |                                              | NON-HEAD OF HOUSEHOLD             |                                         | 156 |